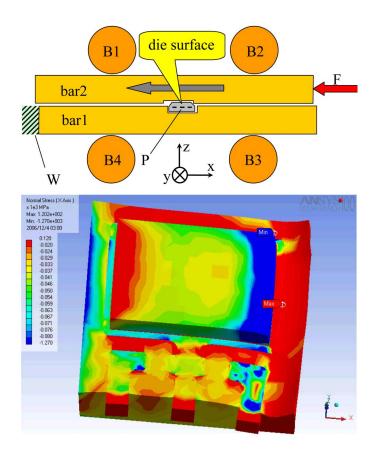

## **IEEE**

## SENSORS JOURNAL

## A PUBLICATION OF THE IEEE SENSORS COUNCIL

## WWW.IEEE.ORG/SENSORS

This Print Collection Contains the Following Issues:

| NOVEMBER 2007        | <b>VOLUME 7</b>        | NUMBER 11                  | ISJEAZ | (ISSN 1530-437X) |
|----------------------|------------------------|----------------------------|--------|------------------|
| For the November 200 | 7 issue, see p. 1469 f | for the Table of Contents. |        |                  |
| DECEMBER 2007        | VOLUME 7               | NUMBER 12                  |        |                  |
| For the December 200 | 7 issue see n 1567 t   | Son the Table of Contents  |        |                  |



Mechanical stress compensation for Hall sensors (see pages 1478 and 1479).